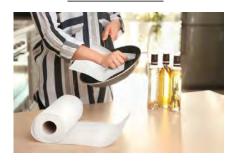

disinfectant face mask spill

# Page 2

- I bandage
- 2 gloves
- 3 gauze
- 4 fumes 5 disposable
- 6 sponge
- 7 first aid kit
- 8 spilled
- 9 masks
- 10 reuse
- 11 disinfectant
- 12 tape
- 13 container
- 14 paper towel
- 15 goggles