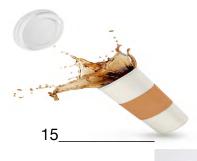

10

13

16

Safety in the Lab

2

8

11

14

### Page 1

- 1 bandages
- 2 bleach
- 3 containers
- 4 disinfectant
- 5 gauze
- 6 disposable
- 7 face mask
- 8 fire extinguisher
- 9 first aid kit
- 10 fumes
- 11 gloves
- 12 paper towel
- 13 reusable
- 14 roll of tape
- 15 spill
- 16 sponge
- 17 safety glasses