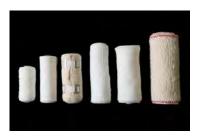

10

13

16

Safety in the Lab

2

8

11

14

9

12\_

Match the vocabulary to the pictures. fire extinguisher fumes paper towel containers sponge gauze disinfectant bleach gloves reusable disposable goggles/safety glasses bandages first aid kit roll of tape