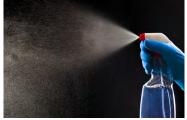

10

13

16

Safety in the Lab

2

8

11

14

9

12\_

Match the vocabulary to the pictures. fire extinguisher fumes paper towel containers sponge gauze disinfectant bleach gloves reusable disposable goggles/safety glasses bandages first aid kit roll of tape