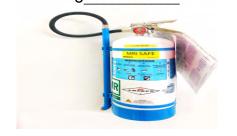

### Page 1

- 1 bandages
- 2 bleach
- 3 containers
- 4 disinfectant
- 5 gauze
- 6 disposable
- 7 face mask
- 8 fire extinguisher
- 9 first aid kit
- 10 fumes
- 11 gloves
- 12 paper towel
- 13 reusable
- 14 roll of tape
- 15 spill
- 16 sponge
- 17 safety glasses