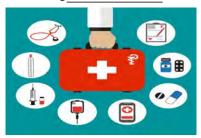

10

13

16

Safety in the Lab

2

8

11

14

9

12\_

Match the vocabulary to the pictures. fire extinguisher fumes paper towel containers sponge gauze disinfectant bleach gloves reusable disposable goggles/safety glasses bandages first aid kit roll of tape

### Page 1

- 1 bandages
- 2 bleach
- 3 containers
- 4 disinfectant
- 5 gauze
- 6 disposable
- 7 face mask
- 8 fire extinguisher
- 9 first aid kit
- 10 fumes
- 11 gloves
- 12 paper towel
- 13 reusable
- 14 roll of tape
- 15 spill
- 16 sponge
- 17 safety glasses