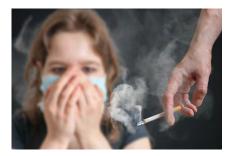

10



13



16

Safety in the Lab



2





8



11



14







9



12\_

Match the vocabulary to the pictures. fire extinguisher fumes paper towel containers sponge gauze disinfectant bleach gloves reusable disposable goggles/safety glasses bandages first aid kit roll of tape

disinfectant face mask spill

## Safety in the Lab

Instructions: Complete these sentences using the words on this list.

bandage container disinfectant disposable "first aid kit" fumes gauze gloves goggles masks "paper towel" reuse spilled sponge tape

| 1. I put a                                                        | on the cut.                 |                    |
|-------------------------------------------------------------------|-----------------------------|--------------------|
| 2. The pr