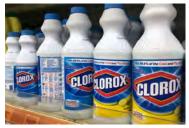

### Page 1

- 1 bandages
- 2 bleach
- 3 containers
- 4 disinfectant
- 5 gauze
- 6 disposable
- 7 face mask
- 8 fire extinguisher
- 9 first aid kit
- 10 fumes
- 11 gloves
- 12 paper towel
- 13 reusable
- 14 roll of tape
- 15 spill
- 16 sponge
- 17 safety glasses