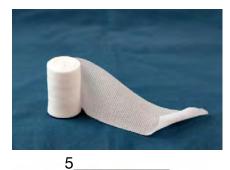

10

13

16

Safety in the Lab

2

8

11

14

### Page 1

- 1 bandages
- 2 bleach
- 3 containers
- 4 disinfectant
- 5 gauze
- 6 disposable
- 7 face mask
- 8 fire extinguisher
- 9 first aid kit
- 10 fumes
- 11 gloves
- 12 paper towel
- 13 reusable
- 14 roll of tape
- 15 spill
- 16 sponge
- 17 safety glasses